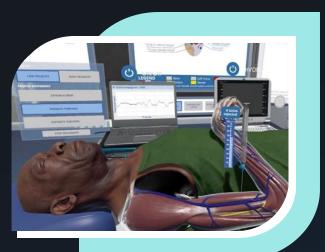

### **Technology: Immersive Platform**

Purpose-built for specialty suite surgery

Collecting
unique performance
data insights driven
by ML and Ai

## ML & Al in action

- Knowledge
- Expertise
- Guidance/Advice

The Platform