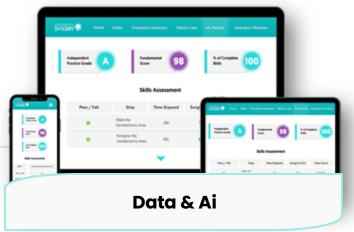

### **Technology: Immersive Platform**

Purpose-built for specialty suite surgery

Collecting
unique performance
data insights driven
by ML and Ai