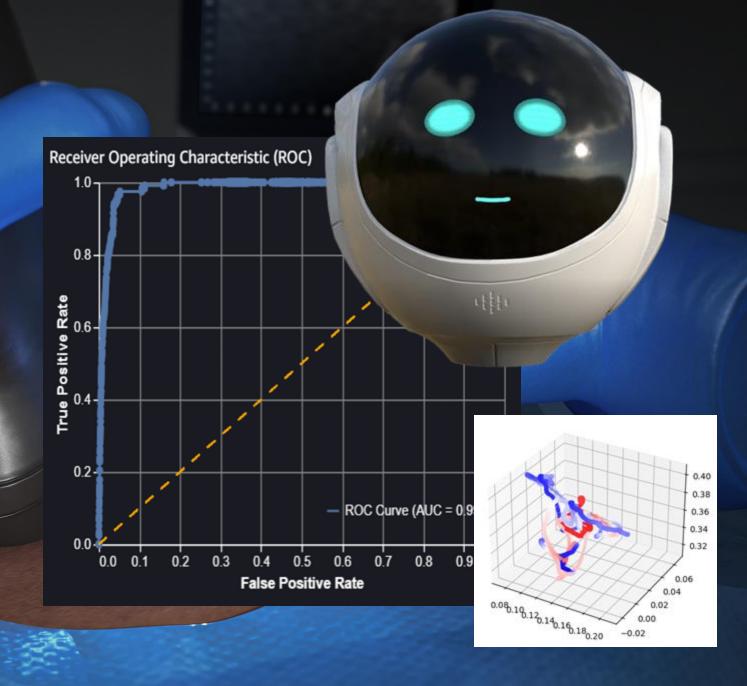

### **Technology: Immersive Platform**

Purpose-built for specialty suite surgery

Collecting
unique performance
data insights driven
by ML and Ai

## ML & Al in action

- Knowledge
- Expertise
- Guidance/Advice

The Platform