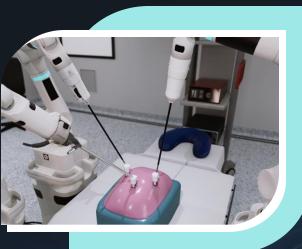

### **Technology: Immersive Platform**

Purpose-built for specialty suite surgery

Collecting
unique performance
data insights driven
by ML and Ai

### **Hardware Agnostic**

**Meta Quest** 

**Haptic VR** 

**Apple Vision Pro** 

**Haptic VR** 